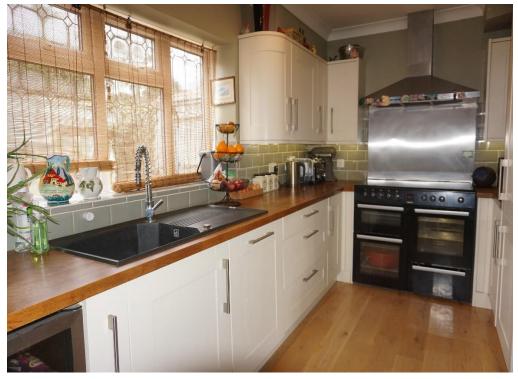

## Price Guide £299,950 Freehold

An older style three-bedroom mid-terraced home on the edge of this sought-after downland village between Lambourn and Great Shefford. The well-designed accommodation includes a large open-plan Lounge/Dining Room leading into the well-fitted Kitchen. A utility room compliments the ground floor which could easily incorporate a WC. On the first floor, there are three wellproportioned bedrooms and a Bathroom. The bedrooms enjoy lovely far-reaching views across the village towards the countryside. To the front of the property, there is a driveway for two cars. The rear garden includes a timberdecked sun terrace rising to a lawned garden enclosed by panel fencing. Large Garden Shed and Summer House. Side access pathway. The rear Garden extends to nearly 90' and is south facing. Benefitting from Oil-Fired Central Heating and Double Glazing. Easy access to train and M4 links both within ten minute's drive. The village boasts The Plough public house which is very popular, and a village shop close by at East Garston. Excellent walking with many public footpaths on your doorstep.