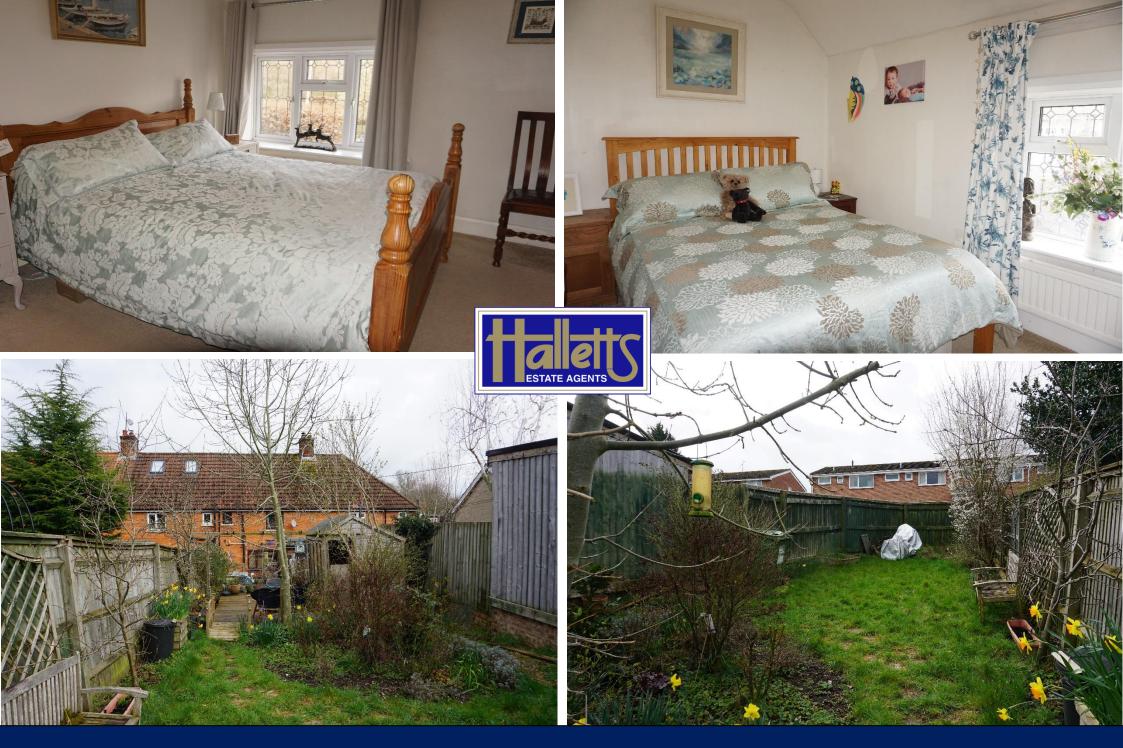

## Price Guide £299,950 Freehold

An older style three-bedroom mid-terraced home on the edge of this sought-after downland village between Lambourn and Great Shefford. The well-designed accommodation includes a large open-plan Lounge/Dining Room leading into the well-fitted Kitchen. A utility room compliments the ground floor which could easily incorporate a WC. On the first floor, there are three wellproportioned bedrooms and a Bathroom. The bedrooms enjoy lovely far-reaching views across the village towards the countryside. To the front of the property, there is a driveway for two cars. The rear garden includes a timberdecked sun terrace rising to a lawned garden enclosed by panel fencing. Large Garden Shed and Summer House. Side access pathway. The rear Garden extends to nearly 90' and is south facing. Benefitting from Oil-Fired Central Heating and Double Glazing. Easy access to train and M4 links both within ten minute's drive. The village boasts The Plough public house which is very popular, and a village shop close by at East Garston. Excellent walking with many public footpaths on your doorstep.