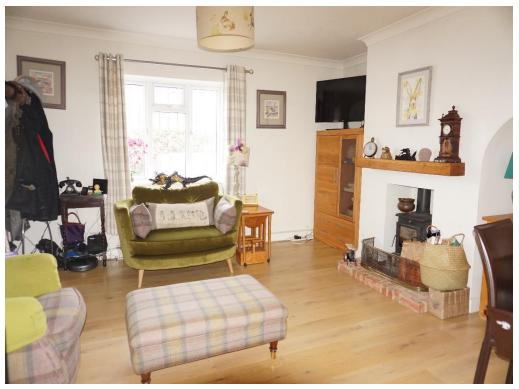

## Price Guide £299,950 Freehold

An older style three-bedroom mid-terraced home on the edge of this sought-after downland village between Lambourn and Great Shefford. The well-designed accommodation includes a large open-plan Lounge/Dining Room leading into the well-fitted Kitchen. A utility room compliments the ground floor which could easily incorporate a WC. On the first floor, there are three wellproportioned bedrooms and a Bathroom. The bedrooms enjoy lovely far-reaching views across the village towards the countryside. To the front of the property, there is a driveway for two cars. The rear garden includes a timberdecked sun terrace rising to a lawned garden enclosed by panel fencing. Large Garden Shed and Summer House. Side access pathway. The rear Garden extends to nearly 90' and is south facing. Benefitting from Oil-Fired Central Heating and Double Glazing. Easy access to train and M4 links both within ten minute's drive. The village boasts The Plough public house which is very popular, and a village shop close by at East Garston. Excellent walking with many public footpaths on your doorstep.