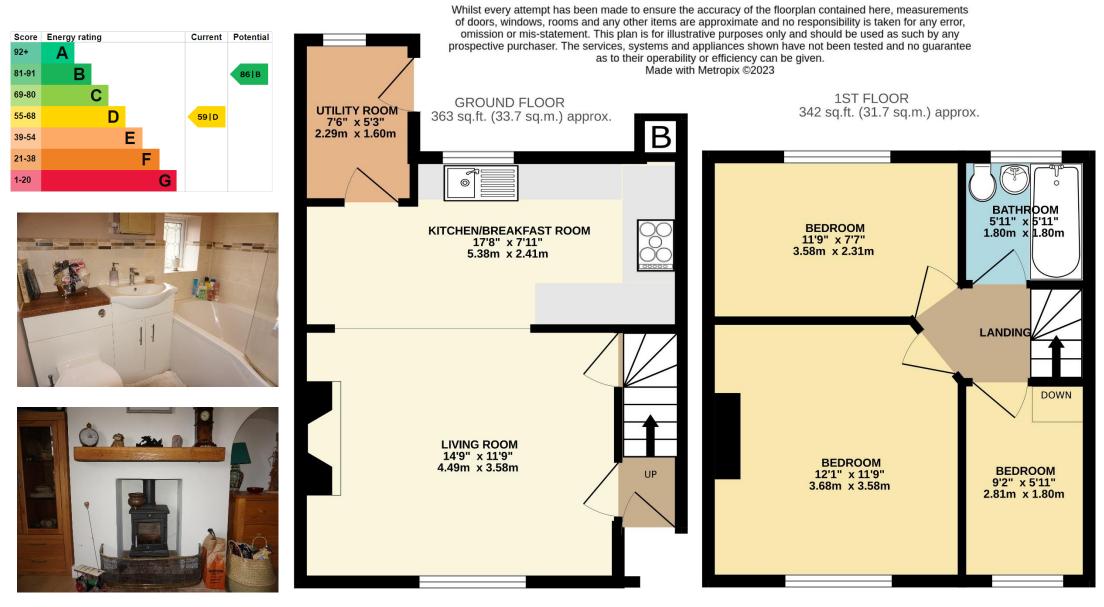

## Price Guide £299,950 Freehold

An older style three-bedroom mid-terraced home on the edge of this sought-after downland village between Lambourn and Great Shefford. The well-designed accommodation includes a large open-plan Lounge/Dining Room leading into the well-fitted Kitchen. A utility room compliments the ground floor which could easily incorporate a WC. On the first floor, there are three wellproportioned bedrooms and a Bathroom. The bedrooms enjoy lovely far-reaching views across the village towards the countryside. To the front of the property, there is a driveway for two cars. The rear garden includes a timberdecked sun terrace rising to a lawned garden enclosed by panel fencing. Large Garden Shed and Summer House. Side access pathway. The rear Garden extends to nearly 90' and is south facing. Benefitting from Oil-Fired Central Heating and Double Glazing. Easy access to train and M4 links both within ten minute's drive. The village boasts The Plough public house which is very popular, and a village shop close by at East Garston. Excellent walking with many public footpaths on your doorstep.

## TOTAL FLOOR AREA : 773sq.ft. (71.8 sq.m.) approx.

Council Tax Band:C£1879.13 paNearest Bus stop:Straight Lane0.0 kmNearest Train stationHungerford8.5 km

**NOTE:** Halletts Estate Agents have NOT tested any of the appliances, services, fixtures or fittings and cannot verify the working order of such. We therefore suggest that any prospective purchaser(s) test these for themselves and/or obtain written clarification from their solicitor/surveyor prior to signing any contracts