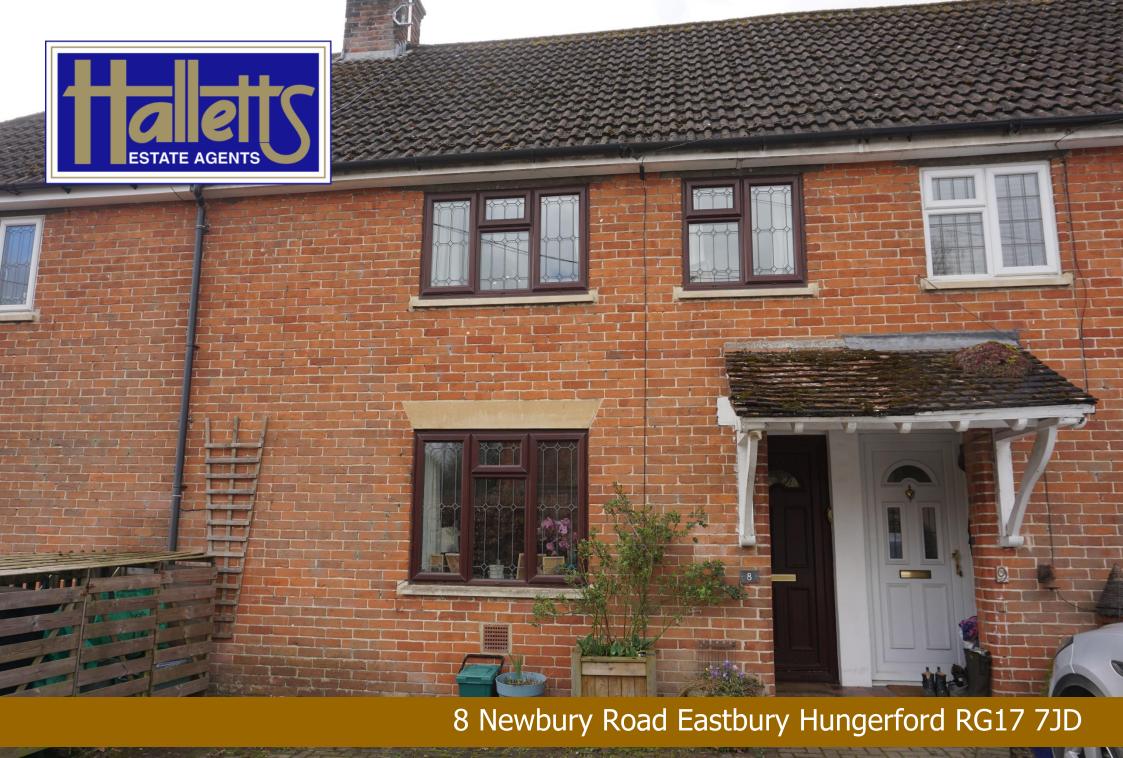

## 8 Newbury Road Eastbury Hungerford RG17 7JD

## Price Guide £299,950 Freehold

An older style three-bedroom mid-terraced home on the edge of this sought-after downland village between Lambourn and Great Shefford. The well-designed accommodation includes a large open-plan Lounge/Dining Room leading into the well-fitted Kitchen. A utility room compliments the ground floor which could easily incorporate a WC. On the first floor, there are three wellproportioned bedrooms and a Bathroom. The bedrooms enjoy lovely far-reaching views across the village towards the countryside. To the front of the property, there is a driveway for two cars. The rear garden includes a timberdecked sun terrace rising to a lawned garden enclosed by panel fencing. Large Garden Shed and Summer House. Side access pathway. The rear Garden extends to nearly 90' and is south facing. Benefitting from Oil-Fired Central Heating and Double Glazing. Easy access to train and M4 links both within ten minute's drive. The village boasts The Plough public house which is very popular, and a village shop close by at East Garston. Excellent walking with many public footpaths on your doorstep.